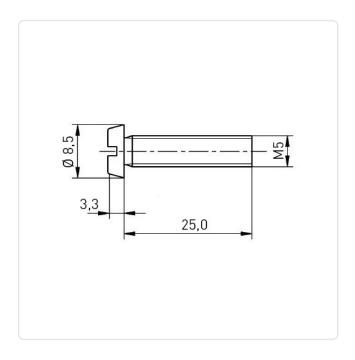

## Cheese Head Screw ISO1207 M5x25 Galvanized Steel 4.8 Slotted

Article-No.: 001.14.581

DIN/ISO: DIN84 / ISO1207

Drive Type: Slotted

Finish: Galvanized, Blue, 5 µm, A2K

Head Diameter [mm]: 8.5 Head Height [mm]: 3.3

Head Shape: Cheese Head

Length [mm]: 25

Material: Steel 4.8
Material Group: Stahl
Thread Size: M5
Weight: 4.13q

Conformities:

Image may be similar

You can find all information on the web on our article detail page