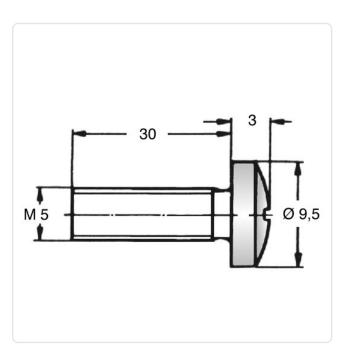

## Article-No.: 001.45.596

Image may be similar

Color: Natural DIN/ISO: DIN85 / ISO1580 Drive Type: Slotted Flammability Class: UL94-V2 Head Diameter [mm]: 10 Head Height [mm]: 3 Head Shape: Pan Head Length [mm]: 30 Material: PA 6.6 Material Group: Plastic Thread Size: M5 Weight: 0.68g Conformities: Reach RoHS