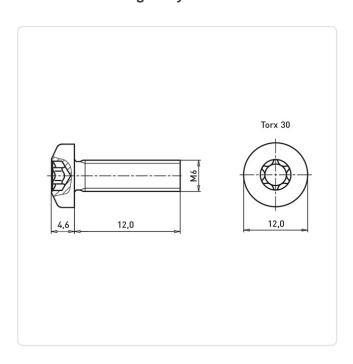

## Flat Head Screw ISO14583 M6x12 A2 Plain Stainless Steel Torx Pan Head

Article-No.: 001.64.652

Torx T30 Actuator Size: DIN/ISO: ISO14583 Drive Type: **TORX** Plain Finish: Head Diameter [mm]: 12 Head Height [mm]: 4.6

Head Shape: Pan Head

Length [mm]: 12

Material: Stainless Steel AISI 304 / A2

Stahl rostfrei Material Group:

Thread Size: M6 Weight: 0.94g

Conformities:

Image may be similar

You can find all information on the web on our article detail page