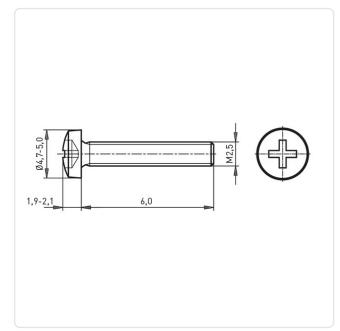

## Article-No.: 001.47.226

Image may be similar

Actuator Size: Phillips PH1 Color: Natural DIN/ISO: DIN7985 / ISO7045 Drive Type: Cross Recess / Phillips-H UL94-V2 Flammability Class: Head Diameter [mm]: 5 Head Height [mm]: 2 Head Shape: Pan Head Length [mm]: 6 Material: PA 6.6 Material Group: Plastic Thread Size: M2.5 Weight: 0.05g Conformities: Reach **RoHS SVHC** 