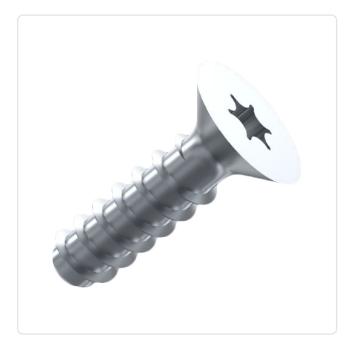

## **Self-Tapping Screw for Plastic 3.5x16 PT A2 Plain ST STL Torx Countersunk**

Article-No.: 001.92.068

Actuator Size: Torx T15 **TORX** Drive Type: Finish: Plain Head Diameter [mm]: 7.3 Head Height [mm]: 2.8

Head Shape: Countersunk Head

Length [mm]:

Material: Stainless Steel AISI 304 / A2

Material Group: Stahl rostfrei

Thread Diameter [mm]: Ø 3.5 PT Thread Thread Type: Weight: 1.05g

Conformities:

Image may be similar