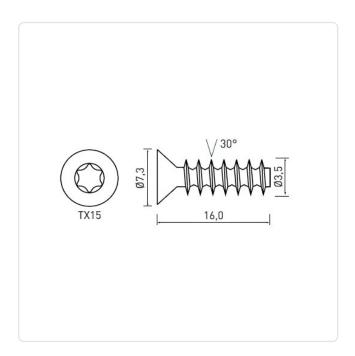

## **Self-Tapping Screw for Plastic 3.5x16 PT A2 Plain ST STL Torx Countersunk**

Article-No.: 001.92.068

Actuator Size: Torx T15 **TORX** Drive Type: Finish: Plain Head Diameter [mm]: 7.3 Head Height [mm]: 2.8

Head Shape: Countersunk Head

Length [mm]:

Material: Stainless Steel AISI 304 / A2

Material Group: Stahl rostfrei

Thread Diameter [mm]: Ø 3.5 PT Thread Thread Type: Weight: 1.05g

Conformities:

Image may be similar