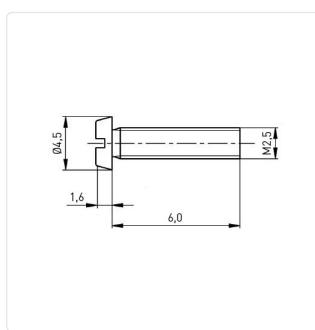

## Article-No.: 001.14.229

Image may be similar

| DIN/ISO:            | DIN84 / ISO1207               |  |      |
|---------------------|-------------------------------|--|------|
| Drive Type:         | Slotted                       |  |      |
| Finish:             | Plain                         |  |      |
| Head Diameter [mm]: | 4.5                           |  |      |
| Head Height [mm]:   | 1.6                           |  |      |
| Head Shape:         | Cheese Head                   |  |      |
| Length [mm]:        | 6                             |  |      |
| Material:           | Stainless Steel AISI 316 / A4 |  |      |
| Material Group:     | Stainless Steel               |  |      |
| Thread Size:        | M2.5                          |  |      |
| Weight:             | 0.32g                         |  |      |
| Conformities:       |                               |  | SVHC |