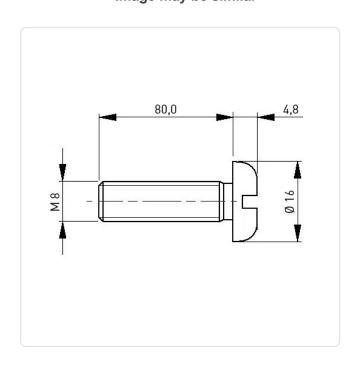

## Flat Head Screw ISO1580 M8x80 Polyamide 6.6 natural slotted Pan Head

Article-No.: 001.45.7090

Color: Natural

DIN/ISO: DIN85 / ISO1580

Drive Type: Slotted Head Diameter [mm]: 16 Head Height [mm]: 4.8

Head Shape: Pan Head

Length [mm]: 80

Material: PA 6.6

Material Group: Plastic

Thread Size: M8

Weight: 4.386g

Conformities:

Image may be similar

You can find all information on the web on our article detail page