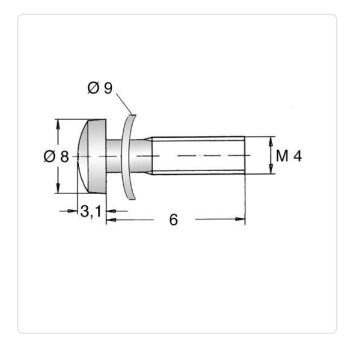

## SEMS Screw ISO14583 TX Z3 M4x6 Galvanized Steel 8.8 Spring Washer

Article-No.: 081.55.421

Image may be similar

Torx T20 Actuator Size:

Combination: Spring Washer DIN6904

DIN/ISO: ISO14583 **TORX** Drive Type:

Finish: Galvanized, Blue, 5 µm, A2K

Head Diameter [mm]: 8 Head Height [mm]: 3.1

Head Shape: Pan Head

Length [mm]:

Steel 8.8, lead-free Material:

Material Group: Steel Thread Size: M4 Weight: 1.65g

Conformities: