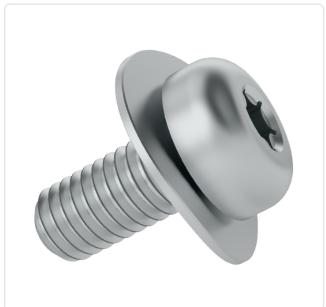

## SEMS Screw ISO14583 TX Z3 M4x6 Galvanized Steel 8.8 Spring Washer

Article-No.: 081.55.421

Image may be similar

Torx T20 Actuator Size:

Combination: Spring Washer DIN6904

DIN/ISO: ISO14583 **TORX** Drive Type:

Finish: Galvanized, Blue, 5 µm, A2K

Head Diameter [mm]: 8 Head Height [mm]: 3.1

Head Shape: Pan Head

Length [mm]:

Steel 8.8, lead-free Material:

Material Group: Steel Thread Size: M4 Weight: 1.65g

Conformities: