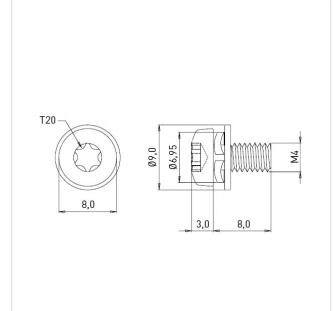

## Article-No.: 081.55.436

Image may be similar

| Actuator Size:         | Torx T20                                        |
|------------------------|-------------------------------------------------|
| Combination:           | Washer DIN6902-1 and Spring Lock Washer DIN6905 |
| DIN/ISO:               | ISO14583                                        |
| Drive Type:            | TORX                                            |
| Finish:                | Galvanized, Blue, 5 µm, A2K                     |
| Head Diameter<br>[mm]: | 8                                               |
| Head Height [mm]:      | 3.1                                             |
| Head Shape:            | Pan Head                                        |
| Length [mm]:           | 8                                               |
| Material:              | Steel 8.8, lead-free                            |
| Material Group:        | Steel                                           |
| Thread Size:           | M4                                              |
| Weight:                | 1.94g                                           |
| Conformities:          | Reach<br>COMPLIANT COMPLIANT COMPLIANT          |
|                        |                                                 |