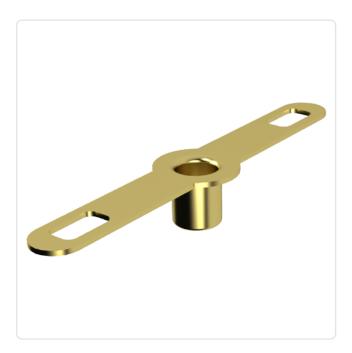

## Article datasheet Eyelet Terminal ø2.5/5.0x20mm 90° Brass pure

## Article-No.: 019.06.220

Image may be similar

| Bending Angle [°]:   | 90                 |                   |                   |
|----------------------|--------------------|-------------------|-------------------|
| Finish:              | Plain              |                   |                   |
| Inner Diameter [mm]: | 2.5                |                   |                   |
| Length [mm]:         | 20                 |                   |                   |
| Material:            | Brass              |                   |                   |
| Material Group:      | Brass              |                   |                   |
| Outer Diameter [mm]: | 5                  |                   |                   |
| Weight:              | 0.1g               |                   |                   |
| Conformities:        | Reach<br>COMPLIANT | RoHS<br>COMPLIANT | SVHC<br>COMPLIANT |