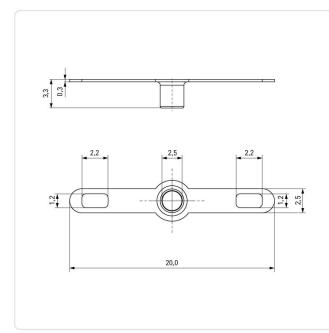

## Article-No.: 019.06.220

Image may be similar

| Bending Angle [°]:   | 90                 |                   |                   |
|----------------------|--------------------|-------------------|-------------------|
| Finish:              | Plain              |                   |                   |
| Inner Diameter [mm]: | 2.5                |                   |                   |
| Length [mm]:         | 20                 |                   |                   |
| Material:            | Brass              |                   |                   |
| Material Group:      | Brass              |                   |                   |
| Outer Diameter [mm]: | 5                  |                   |                   |
| Weight:              | 0.1g               |                   |                   |
| Conformities:        | Reach<br>COMPLIANT | RoHS<br>COMPLIANT | SVHC<br>COMPLIANT |