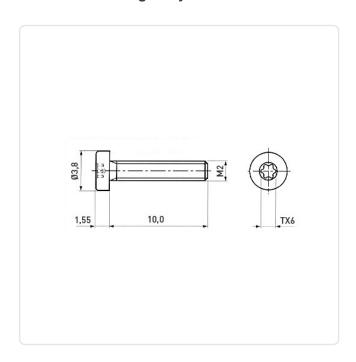

## Cheese Head Screw ISO14580 M2x10 A2 Plain Stainless Steel Torx

Article-No.: 001.63.142

Torx T6 Actuator Size: DIN/ISO: ISO14580 Drive Type: **TORX** Plain Finish: Head Diameter [mm]: 3.8 Head Height [mm]: 1.55

Head Shape: Flat Cheese Head

Length [mm]: 10

Material: Stainless Steel AISI 304 / A2

Material Group: Stahl rostfrei

Thread Size: M2 Weight: 0.28g

Conformities:

Image may be similar

You can find all information on the web on our article detail page