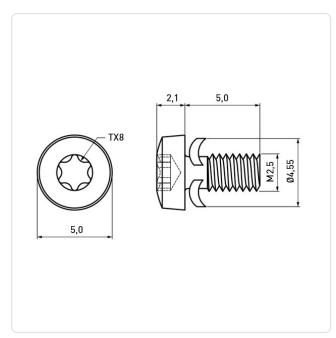

## Article-No.: 081.55.212

Image may be similar

Torx T8 Actuator Size: Combination: Spring Lock Washer DIN6905 DIN/ISO: ISO14583 TORX Drive Type: Finish: Galvanized, Blue, 5 µm, A2K Head Diameter [mm]: 5 Head Height [mm]: 2.1 Head Shape: Pan Head Length [mm]: 5 Steel 8.8, lead-free Material: Material Group: Steel Thread Size: M2.5 Weight: 0.4q Conformities: Reach **RoHS SVHC** 