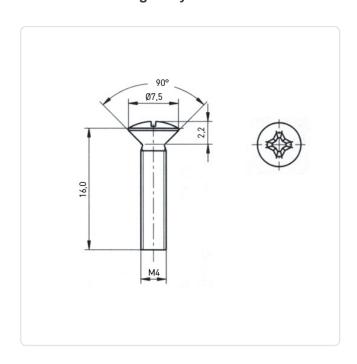

## Countersunk Screw ISO7047 M4x16 A2 Plain Stainless Steel Cross Recessed

Article-No.: 001.12.462

Actuator Size: Phillips PH2

DIN/ISO: DIN966 / ISO7047

Drive Type: Cross Recess / Phillips-H

Finish: Plain Head Diameter [mm]: 7.5 Head Height [mm]: 2.2

Countersunk Head Head Shape:

Length [mm]: 16

Material: Stainless Steel AISI 304 / A2

Stahl rostfrei Material Group:

Thread Size: M4 Weight: 1.4g

Conformities:

Image may be similar

You can find all information on the web on our article detail page