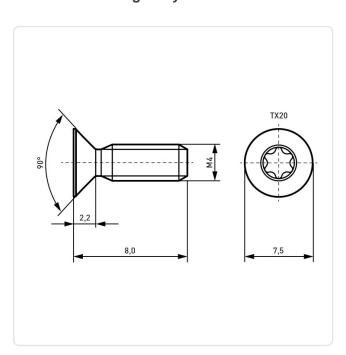

## Countersunk Screw ISO7046 M4x8 Galvanized Steel 4.8 Torx

Article-No.: 001.55.431

Torx T20 Actuator Size:

DIN/ISO: DIN965 / ISO7046

Drive Type: **TORX** 

Finish: Galvanized, Blue, 5 µm, A2K

Head Diameter [mm]: 7.5 Head Height [mm]: 2.2

Head Shape: Countersunk Head

Length [mm]: 8

Material: Steel 4.8 Material Group: Stahl Thread Size: M4 Weight: 0.78g

Conformities:

Image may be similar

You can find all information on the web on our article detail page