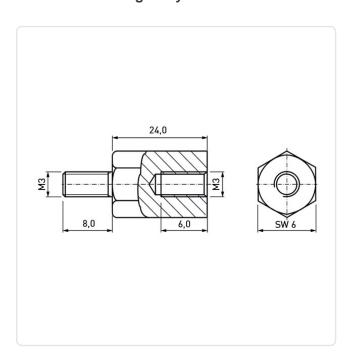

## Insulated Standoff PA-Brass M/F AF6x24 | F=M3x6 M=M3x8

Article-No.: 005.58.324

AF / OD [mm]: 6 Female Thread Length [mm]: 6 Female Thread Size: М3 Flammability Class: UL94-V2 Length [mm]: 24 8

Male Thread Length [mm]: Male Thread Size: М3 Material: PA 6.6 Material Group: **Plastic** Profile: Hexagonal Thread Insert Material: **Brass** 