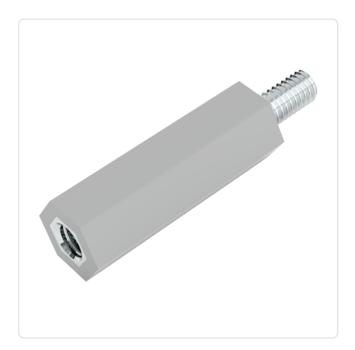

## Insulated Standoff PA-Brass M/F AF6x24 | F=M3x6 M=M3x8

Article-No.: 005.58.324

AF / OD [mm]: 6 Female Thread Length [mm]: 6 Female Thread Size: М3 Flammability Class: UL94-V2 Length [mm]: 24 8

Male Thread Length [mm]: Male Thread Size: М3 Material: PA 6.6 Material Group: **Plastic** Profile: Hexagonal Thread Insert Material: **Brass** 