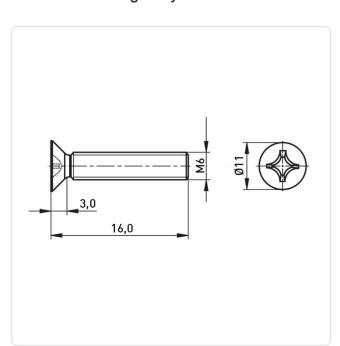

## Countersunk Screw ISO7046 M6x16 Galvanized Steel 4.8 Cross Recessed

Article-No.: 001.12.661

Actuator Size: Phillips PH3

DIN/ISO: DIN965 / ISO7046

Drive Type: Cross Recess / Phillips-H Galvanized, Blue, 5 µm, A2K Finish:

Head Diameter [mm]: 11 Head Height [mm]:

Head Shape: Countersunk Head

Length [mm]: 16

Material: Steel 4.8 Stahl Material Group: Thread Size: M6 Weight: 3.33g

Conformities:

Image may be similar

You can find all information on the web on our article detail page