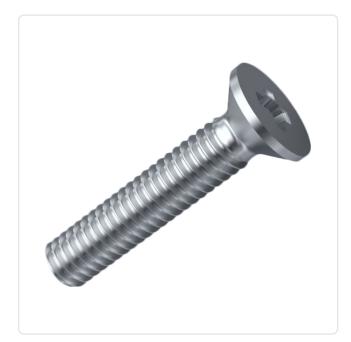

## Countersunk Screw ISO7046 M6x16 Galvanized Steel 4.8 Cross Recessed

Article-No.: 001.12.661

Actuator Size: Phillips PH3

DIN/ISO: DIN965 / ISO7046

Drive Type: Cross Recess / Phillips-H Galvanized, Blue, 5 µm, A2K Finish:

Head Diameter [mm]: 11 Head Height [mm]:

Head Shape: Countersunk Head

Length [mm]: 16

Material: Steel 4.8 Stahl Material Group: Thread Size: M6 Weight: 3.33g

Conformities:

Image may be similar

You can find all information on the web on our article detail page