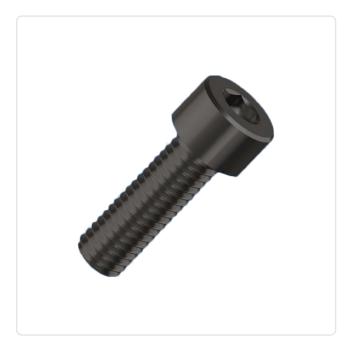

## Cheese Head Screw ISO4762 M3x6 Black Galv. Steel 8.8 Hexagon Socket

Article-No.: 001.16.320

Actuator Size: Hexagon Socket Hex2.5

DIN/ISO: DIN912 / ISO4762 Drive Type: Hexagon Socket

Finish: Galvanized, Black, 5 µm, A2R

Head Diameter [mm]: 5.5 Head Height [mm]:

Head Shape: Cheese Head

Length [mm]:

Material: Steel 8.8 Stahl Material Group: Thread Size: М3 Weight: 0.7g

Conformities:

Image may be similar

You can find all information on the web on our article detail page