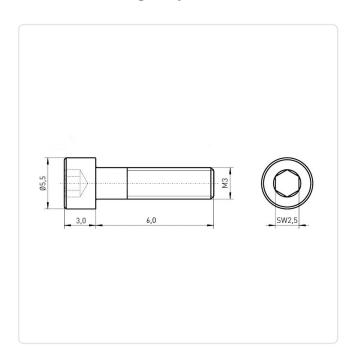

## Cheese Head Screw ISO4762 M3x6 Black Galv. Steel 8.8 Hexagon Socket

Article-No.: 001.16.320

Actuator Size: Hexagon Socket Hex2.5

DIN/ISO: DIN912 / ISO4762 Drive Type: Hexagon Socket

Finish: Galvanized, Black, 5 µm, A2R

Head Diameter [mm]: 5.5 Head Height [mm]:

Head Shape: Cheese Head

Length [mm]:

Material: Steel 8.8 Stahl Material Group: Thread Size: М3 Weight: 0.7g

Conformities:

Image may be similar

You can find all information on the web on our article detail page