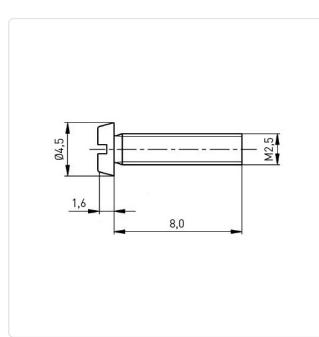

## Article-No.: 001.14.231

Image may be similar

| Billo iypo.         | 0101104                     |
|---------------------|-----------------------------|
| Finish:             | Galvanized, Blue, 5 µm, A2K |
| Head Diameter [mm]: | 4.5                         |
| Head Height [mm]:   | 1.6                         |
| Head Shape:         | Cheese Head                 |
| Length [mm]:        | 8                           |
| Material:           | Steel 4.8                   |
| Material Group:     | Steel                       |
| Thread Size:        | M2.5                        |
| Weight:             | 0.36g                       |
| Conformities:       | Reach COMPLIANT COMPLIANT   |

Slotted

DIN84 / ISO1207

DIN/ISO:

Drive Type:

You can find all information on the web on our article detail page

Would you like individual advice? We look forward to your email to products@ettinger.de.

Subject to change and errors.