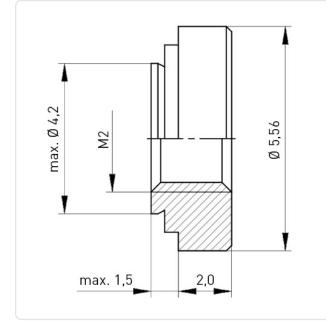

Weight:

Material Group:

Outer Diameter [mm]:

Panel Thickness [mm]:

Panel Hole Ø [mm]:

Minimum Edge Distance [mm]: 4.2

You can find all information on the web on our article detail page

For Plastics

1.5

5.56

3.7

1,5

M2

0.34g

Reach

Passivated, Clear