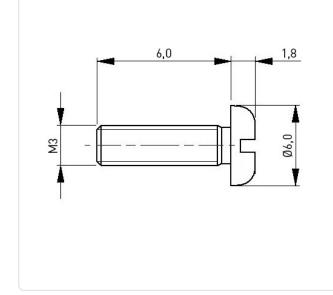

Material:

Weight:

Head Diameter [mm]: 6 Head Height [mm]: 1

1.8

6

Pan Head

Steel 4.8

Steel

0.55g

Reach

M3