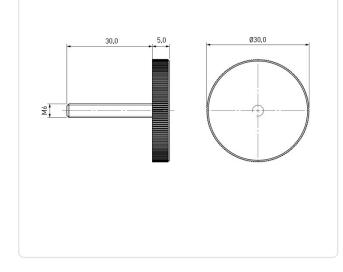

## Article-No.: 001.49.4330

Image may be similar

| Color:              | Natural            |
|---------------------|--------------------|
| Head Diameter [mm]: | 30                 |
| Head Height [mm]:   | 5                  |
| Head Shape:         | Cheese Head        |
| Knurling:           | Vertical Knurl     |
| Length [mm]:        | 30                 |
| Material:           | PA 6.6             |
| Material Group:     | Plastic            |
| Thread Size:        | M6                 |
| Weight:             | 4.404g             |
| Conformities:       | Reach<br>COMPLIANT |