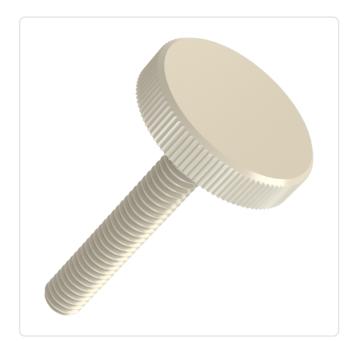

## Knurled Thumb Screw M6x30 Polyamide 6.6 natural Vertical Knurl

## Article-No.: 001.49.4330

Image may be similar

| Color:              | Natural            |
|---------------------|--------------------|
| Head Diameter [mm]: | 30                 |
| Head Height [mm]:   | 5                  |
| Head Shape:         | Cheese Head        |
| Knurling:           | Vertical Knurl     |
| Length [mm]:        | 30                 |
| Material:           | PA 6.6             |
| Material Group:     | Plastic            |
| Thread Size:        | M6                 |
| Weight:             | 4.404g             |
| Conformities:       | Reach<br>COMPLIANT |