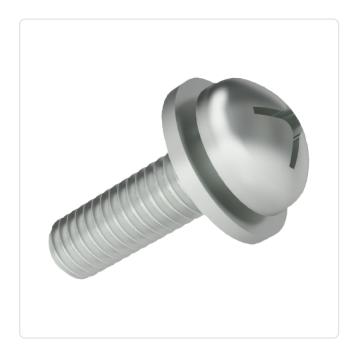

## SEMS Screw ISO7045 PH Z1 M3x6 Galv. Steel 4.8 Washer

Article-No.: 081.57.320

Image may be similar

Actuator Size: Phillips PH1

Combination: Washer DIN6902-1 DIN/ISO: DIN7985 / ISO7045

Drive Type: Cross Recess / Phillips-H Finish: Galvanized, Blue, 5 µm, A2K

Head Diameter [mm]: 6 Head Height [mm]: 2.4

Head Shape: Pan Head

Length [mm]:

Steel 4.8, lead-free Material:

Material Group: Steel Thread Size: М3 Weight: 0.81g

Conformities:

You can find all information on the web on our article detail page