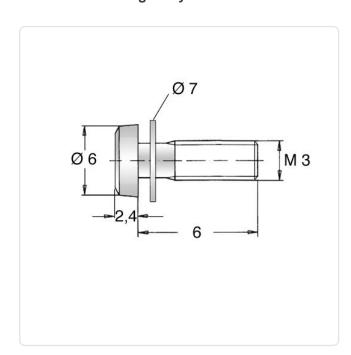

Head Diameter [mm]: 6 Head Height [mm]: 2.4

Head Shape: Pan Head

Length [mm]:

Steel 4.8, lead-free Material:

Material Group: Steel Thread Size: М3 Weight: 0.81g

Conformities:

You can find all information on the web on our article detail page