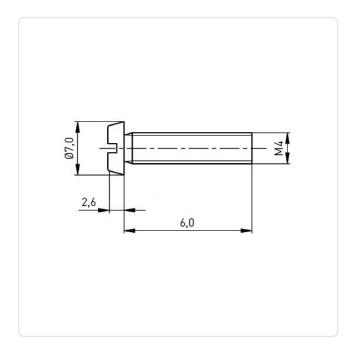

## Cheese Head Screw ISO1207 M4x6 Galvanized Steel 4.8 Slotted

Article-No.: 001.14.421

DIN/ISO: DIN84 / ISO1207

Drive Type: Slotted

Finish: Galvanized, Blue, 5 µm, A2K

Head Diameter [mm]: 7 Head Height [mm]: 2.6

Head Shape: Cheese Head

Length [mm]: 6

Material: Steel 4.8
Material Group: Stahl
Thread Size: M4
Weight: 1.05q

Conformities:

Image may be similar

You can find all information on the web on our article detail page