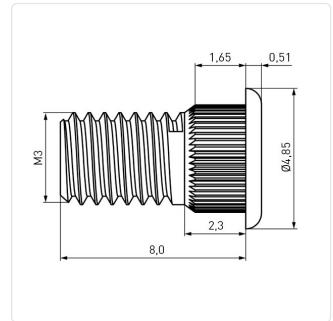

## Article-No.: 004.67.345

Image may be similar

| Area of Application:        | For Plastics                 |
|-----------------------------|------------------------------|
| Finish:                     | Tin-Plated                   |
| Head Diameter [mm]:         | 4.58                         |
| Length [mm]:                | 8                            |
| Material:                   | Phosphor Bronze              |
| Material Group:             | Phosphor Bronze              |
| Minimum Edge Distance [mm]: | 3.1                          |
| Panel Hole Ø [mm]:          | 3                            |
| Panel Thickness [mm]:       | 1,5                          |
| Thread Size:                | M3                           |
| Weight:                     | 0.51g                        |
| Conformities:               | Reach<br>COMPLIANT COMPLIANT |