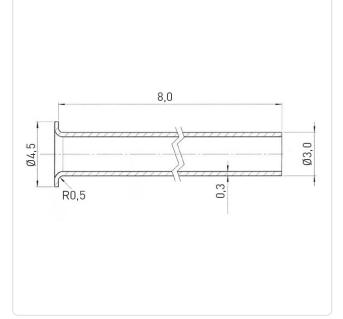

## Article-No.: 019.73.089

Image may be similar

| DIN/ISO:             | DIN7340A      |
|----------------------|---------------|
| Finish:              | Silver-Plated |
| Head Diameter [mm]:  | 4.5           |
| Length [mm]:         | 8             |
| Material:            | Brass         |
| Material Group:      | Brass         |
| Rivet Diameter [mm]: | 3             |
| Wall Thickness [mm]: | 0.30          |
| Weight:              | 0.2g          |
| Conformities:        | Reach RoHS    |