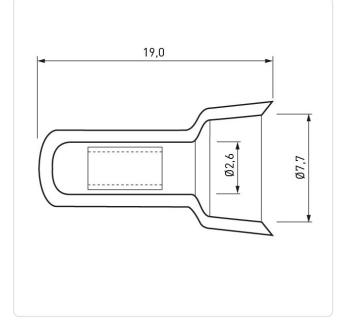

## Article-No.: 018.72.216

Image may be similar

| Insulation:                            | Polyamide           | ;                 |                   |
|----------------------------------------|---------------------|-------------------|-------------------|
| Length [mm]:                           | 19                  |                   |                   |
| Material:                              | Electrolytic Copper |                   |                   |
| Material Group:                        | Electrolytic Copper |                   |                   |
| Wire Cross Section [mm <sup>2</sup> ]: | 0.75-1.5            |                   |                   |
| Weight:                                | 0.54g               |                   |                   |
| Conformities:                          | Reach               | RoHS<br>COMPLIANT | SVHC<br>COMPLIANT |