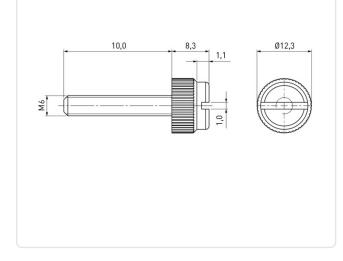

## Article-No.: 001.49.4100

Image may be similar

| Color:              | Natural            |
|---------------------|--------------------|
| Head Diameter [mm]: | 12.3               |
| Head Height [mm]:   | 8.3                |
| Head Shape:         | Cheese Head        |
| Knurling:           | Vertical Knurl     |
| Length [mm]:        | 10                 |
| Material:           | PA 6.6             |
| Material Group:     | Plastic            |
| Thread Size:        | M6                 |
| Weight:             | 1.108g             |
| Conformities:       | Reach<br>COMPLIANT |