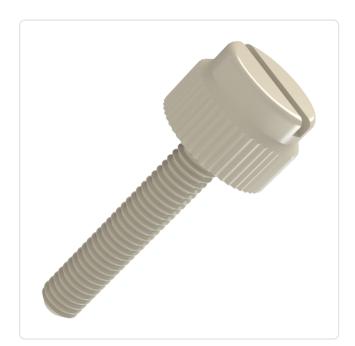

## Knurled Thumb Screw M6x10 Polyamide 6.6 natural Vertical Knurl

## Article-No.: 001.49.4100

Image may be similar

| Color:              | Natural            |
|---------------------|--------------------|
| Head Diameter [mm]: | 12.3               |
| Head Height [mm]:   | 8.3                |
| Head Shape:         | Cheese Head        |
| Knurling:           | Vertical Knurl     |
| Length [mm]:        | 10                 |
| Material:           | PA 6.6             |
| Material Group:     | Plastic            |
| Thread Size:        | M6                 |
| Weight:             | 1.108g             |
| Conformities:       | Reach<br>COMPLIANT |