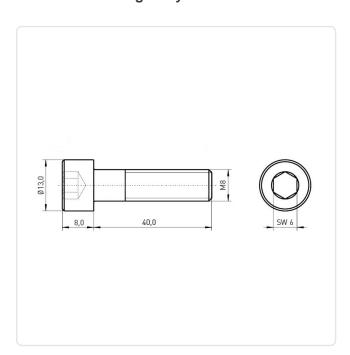

## Cheese Head Screw ISO4762 M8x40 Polyamide 6.6 natural Hexagon Socket

Article-No.: 001.48.2050

Actuator Size: Hexagon Socket Hex6

Color: Natural

DIN/ISO: DIN912 / ISO4762 Drive Type: Hexagon Socket

Head Diameter [mm]: 13 Head Height [mm]:

Head Shape: Cheese Head

Length [mm]: 40 Material: PA 6.6 Material Group: **Plastic** Thread Size: M8

Weight: 2.654g Conformities:

Image may be similar

You can find all information on the web on our article detail page