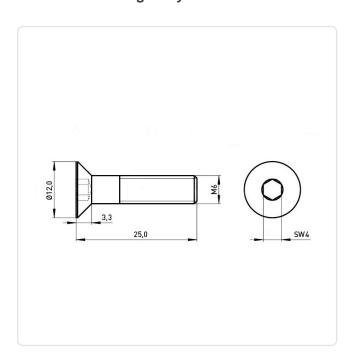

## Countersunk Screw ISO10642 M6x25 A2 Plain Stainless Steel Hexagon Socket

Article-No.: 001.19.682

Actuator Size: Hexagon Socket Hex4 DIN/ISO: DIN7991 / ISO10642 Drive Type: Hexagon Socket

Finish: Plain Head Diameter [mm]: 13.44 Head Height [mm]: 3.72

Countersunk Head Head Shape:

Length [mm]: 25

Material: Stainless Steel AISI 304 / A2

Stahl rostfrei Material Group:

Thread Size: M6 Weight: 5.33g

Conformities:

Image may be similar

You can find all information on the web on our article detail page