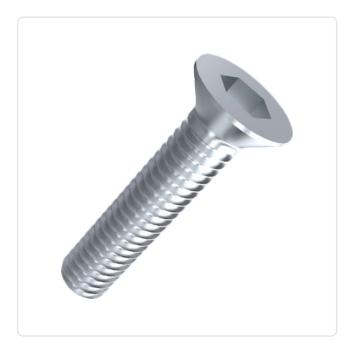

## Countersunk Screw ISO10642 M6x25 A2 Plain Stainless Steel Hexagon Socket

Article-No.: 001.19.682

Actuator Size: Hexagon Socket Hex4 DIN/ISO: DIN7991 / ISO10642 Drive Type: Hexagon Socket

Finish: Plain Head Diameter [mm]: 13.44 Head Height [mm]: 3.72

Countersunk Head Head Shape:

Length [mm]: 25

Material: Stainless Steel AISI 304 / A2

Stahl rostfrei Material Group:

Thread Size: M6 Weight: 5.33g

Conformities:

Image may be similar

You can find all information on the web on our article detail page