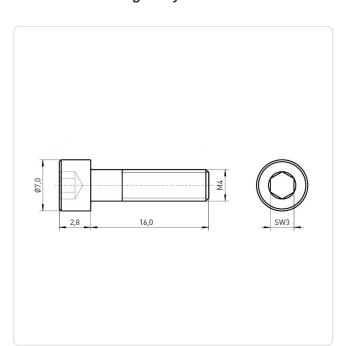

## Cheese Head Screw DIN6912 M4x16 Galvanized Steel 8.8 Hexagon Socket

Article-No.: 001.16.468

Actuator Size: Hexagon Socket Hex3

DIN/ISO: **DIN6912** 

Drive Type: Hexagon Socket

Finish: Galvanized, Blue, 5 µm, A2K

Head Diameter [mm]: 7 Head Height [mm]: 2.8

Flat Cheese Head Head Shape:

Length [mm]: 16

Material: Steel 8.8 Stahl Material Group: Thread Size: M4 1.8g

Weight: Conformities:

Image may be similar

You can find all information on the web on our article detail page