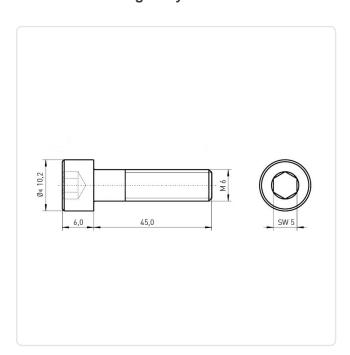

## Cheese Head Screw ISO4762 M6x45 Galvanized Steel 8.8 Hexagon Socket

Article-No.: 082.64.651

Actuator Size: Hexagon Socket Hex5 DIN/ISO: DIN912 / ISO4762 Drive Type: Hexagon Socket

Finish: Galvanized, Blue, 5 µm, A2K

Head Diameter [mm]: 10 Head Height [mm]:

Head Shape: Cheese Head

Length [mm]: 45

Material: Steel 8.8 Stahl Material Group: Thread Size: M6 Weight: 11.25g

Conformities:

Image may be similar

You can find all information on the web on our article detail page