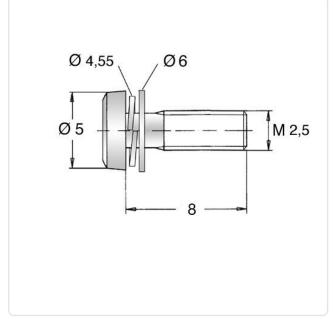

## Article-No.: 081.55.236

Image may be similar

| Actuator Size:<br>Combination: | Torx T8<br>Washer DIN6902-1 and Spring Lock<br>Washer DIN6905 |
|--------------------------------|---------------------------------------------------------------|
| DIN/ISO:                       | ISO14583                                                      |
| Drive Type:                    | TORX                                                          |
| Finish:                        | Galvanized, Blue, 5 µm, A2K                                   |
| Head Diameter<br>[mm]:         | 5                                                             |
| Head Height [mm]:              | 2.1                                                           |
| Head Shape:                    | Pan Head                                                      |
| Length [mm]:                   | 8                                                             |
| Material:                      | Steel 8.8, lead-free                                          |
| Material Group:                | Steel                                                         |
| Thread Size:                   | M2.5                                                          |
| Weight:                        | 0.6g                                                          |
| Conformities:                  | COMPLIANT COMPLIANT SVHC                                      |