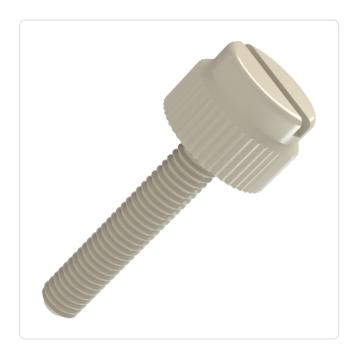

## Knurled Thumb Screw M6x45 Polyamide 6.6 natural Vertical Knurl

## Article-No.: 001.49.4360

Image may be similar

Color: Natural Head Diameter [mm]: 12.3 Head Height [mm]: 8.3 Head Shape: Cheese Head Vertical Knurl Knurling: Length [mm]: 45 Material: PA 6.6 Material Group: Plastic Thread Size: M6 Weight: 1.968g Conformities: Reach