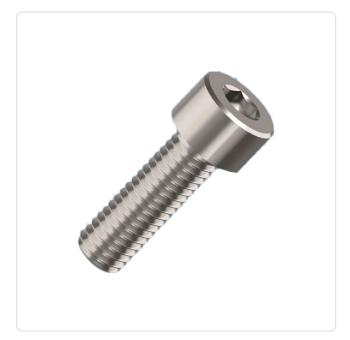

## Cheese Head Screw ISO4762 M2.5x8 A2 Plain Stainless Steel Hexagon Socket

Article-No.: 001.16.232

Actuator Size: Hexagon Socket Hex2 DIN/ISO: DIN912 / ISO4762 Drive Type: Hexagon Socket

Finish: Plain Head Diameter [mm]: 4.5 Head Height [mm]: 2.5

Head Shape: Cheese Head

Length [mm]:

Material: Stainless Steel AISI 304 / A2

Stahl rostfrei Material Group:

Thread Size: M2.5 Weight: 0.48g

Conformities:

Image may be similar

You can find all information on the web on our article detail page