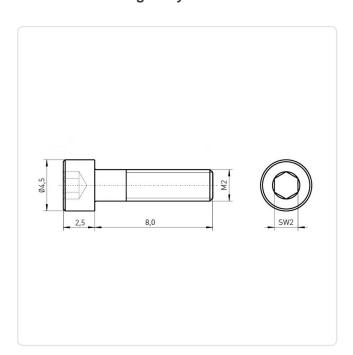

## Cheese Head Screw ISO4762 M2.5x8 A2 Plain Stainless Steel Hexagon Socket

Article-No.: 001.16.232

Actuator Size: Hexagon Socket Hex2 DIN/ISO: DIN912 / ISO4762 Drive Type: Hexagon Socket

Finish: Plain Head Diameter [mm]: 4.5 Head Height [mm]: 2.5

Head Shape: Cheese Head

Length [mm]:

Material: Stainless Steel AISI 304 / A2

Stahl rostfrei Material Group:

Thread Size: M2.5 Weight: 0.48g

Conformities:

Image may be similar

You can find all information on the web on our article detail page