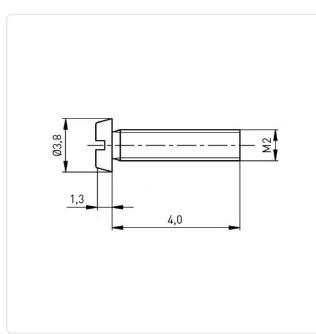

## Article-No.: 001.14.102

Image may be similar

| Drive Type:         | Slotted                       |  |  |
|---------------------|-------------------------------|--|--|
| Finish:             | Plain                         |  |  |
| Head Diameter [mm]: | 3.8                           |  |  |
| Head Height [mm]:   | 1.3                           |  |  |
| Head Shape:         | Cheese Head                   |  |  |
| Length [mm]:        | 4                             |  |  |
| Material:           | Stainless Steel AISI 304 / A2 |  |  |
| Material Group:     | Stahl rostfrei                |  |  |
| Thread Size:        | M2                            |  |  |
| Weight:             | 0.16g                         |  |  |
| Conformities:       |                               |  |  |