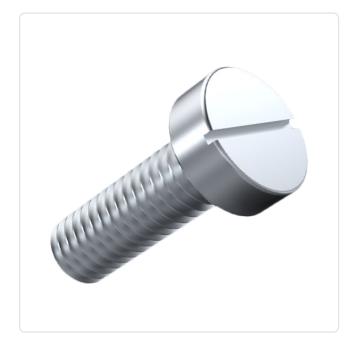

## Cheese Head Screw ISO1207 M2x10 Galvanized Steel 4.8 Slotted

Article-No.: 001.14.141

DIN/ISO: DIN84 / ISO1207

Drive Type: Slotted

Finish: Galvanized, Blue, 5 µm, A2K

Head Diameter [mm]: 3.8 Head Height [mm]: 1.3

Head Shape: Cheese Head

Length [mm]: 10

Material: Steel 4.8
Material Group: Stahl
Thread Size: M2
Weight: 0.26q

Conformities:

Image may be similar

You can find all information on the web on our article detail page