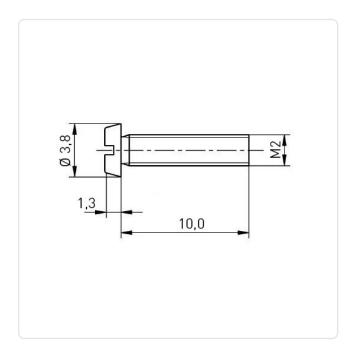

## Cheese Head Screw ISO1207 M2x10 Galvanized Steel 4.8 Slotted

Article-No.: 001.14.141

DIN/ISO: DIN84 / ISO1207

Drive Type: Slotted

Finish: Galvanized, Blue, 5 µm, A2K

Head Diameter [mm]: 3.8 Head Height [mm]: 1.3

Head Shape: Cheese Head

Length [mm]: 10

Material: Steel 4.8
Material Group: Stahl
Thread Size: M2
Weight: 0.26q

Conformities:

Image may be similar

You can find all information on the web on our article detail page