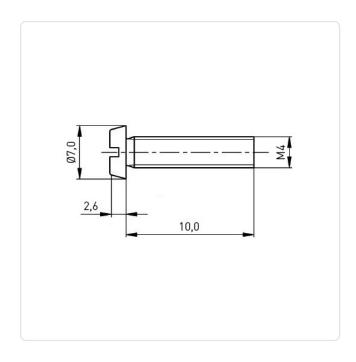

## Cheese Head Screw ISO1207 M4x10 Galvanized Steel 4.8 Slotted

Article-No.: 001.14.441

DIN/ISO: DIN84 / ISO1207

Drive Type: Slotted

Finish: Galvanized, Blue, 5 µm, A2K

Head Diameter [mm]: 7 Head Height [mm]: 2.6

Head Shape: Cheese Head

Length [mm]: 10

Material: Steel 4.8
Material Group: Stahl
Thread Size: M4
Weight: 1.01q

Conformities:

Image may be similar

You can find all information on the web on our article detail page