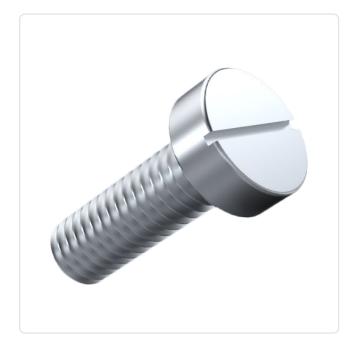

## Cheese Head Screw ISO1207 M4x10 Galvanized Steel 4.8 Slotted

Article-No.: 001.14.441

DIN/ISO: DIN84 / ISO1207

Drive Type: Slotted

Finish: Galvanized, Blue, 5 µm, A2K

Head Diameter [mm]: 7 Head Height [mm]: 2.6

Head Shape: Cheese Head

Length [mm]: 10

Material: Steel 4.8
Material Group: Stahl
Thread Size: M4
Weight: 1.01q

Conformities:

Image may be similar

You can find all information on the web on our article detail page