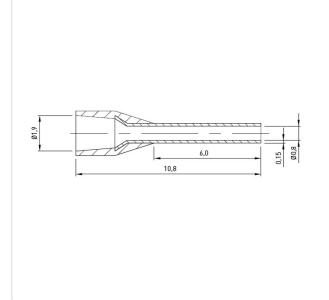

## Article-No.: 018.80.013

Image may be similar

Color: Yellow Finish: **Tin-Plated** Insulation: Polypropylene Length [mm]: 11 **Electrolytic Copper** Material: Material Group: **Electrolytic Copper** Plug-In Length [mm]: 6 Wire Cross Section [mm<sup>2</sup>]: 0.25 Weight: 0.04g Conformities: