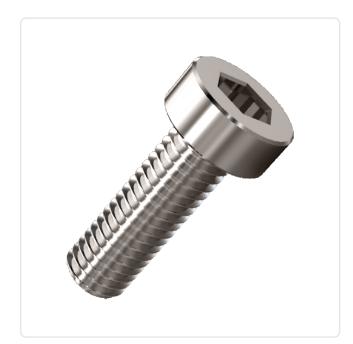

## Cheese Head Screw DIN6912 M5x8 A2 Plain Stainless Steel Hexagon Socket

## Article-No.: 001.16.537

Image may be similar

Actuator Size: DIN/ISO: Drive Type: Finish: Plain Head Diameter [mm]: 8.5 Head Height [mm]: 3.5 Head Shape: Length [mm]: 8 Material: Material Group: Thread Size: M5 Weight: 2g Conformities:

Hexagon Socket Hex4 DIN6912 Hexagon Socket Plain : 8.5 3.5 Flat Cheese Head 8 Stainless Steel AISI 304 / A2 Stahl rostfrei M5 2g

You can find all information on the web on our article detail page

Would you like individual advice? We look forward to your email to products@ettinger.de.