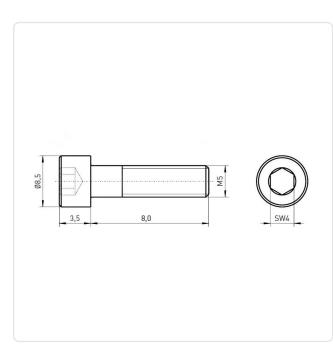

## Article-No.: 001.16.537

Image may be similar

Actuator Size: DIN/ISO: Drive Type: Finish: Plain Head Diameter [mm]: 8.5 Head Height [mm]: 3.5 Head Shape: Length [mm]: 8 Material: Material Group: Thread Size: M5 Weight: 2g Conformities:

Hexagon Socket Hex4 DIN6912 Hexagon Socket Plain : 8.5 3.5 Flat Cheese Head 8 Stainless Steel AISI 304 / A2 Stahl rostfrei M5 2g

You can find all information on the web on our article detail page

Would you like individual advice? We look forward to your email to products@ettinger.de.