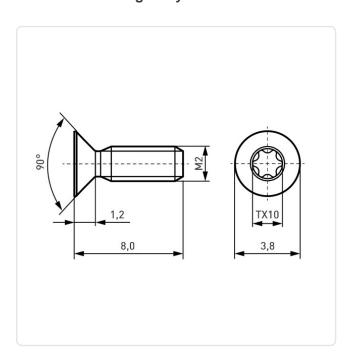

## Thread-Locking Screw ISO14581 M2x8 Galvanized Steel 4.8 Torx Blue PA Patch

Article-No.: 001.55.136

Torx T6 Actuator Size: DIN/ISO: ISO14581 Drive Type: **TORX** 

Finish: Galvanized, Blue, 5 µm, A2K

Head Diameter [mm]: 3.8 Head Height [mm]: 1.2

Head Shape: Countersunk Head

Length [mm]:

Material: Steel 4.8 Stahl Material Group:

Thread Locking: Blue Nylon Patch

Thread Size: M2

Conformities:

Image may be similar

You can find all information on the web on our article detail page