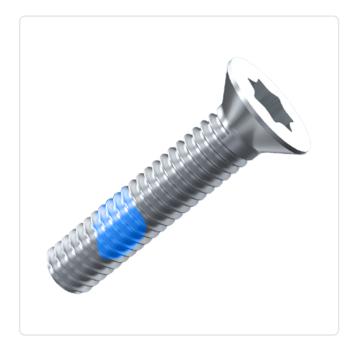

## Thread-Locking Screw ISO14581 M2x8 Galvanized Steel 4.8 Torx Blue PA Patch

Article-No.: 001.55.136

Torx T6 Actuator Size: DIN/ISO: ISO14581 Drive Type: **TORX** 

Finish: Galvanized, Blue, 5 µm, A2K

Head Diameter [mm]: 3.8 Head Height [mm]: 1.2

Head Shape: Countersunk Head

Length [mm]:

Material: Steel 4.8 Stahl Material Group:

Thread Locking: Blue Nylon Patch

Thread Size: M2

Conformities:

Image may be similar

You can find all information on the web on our article detail page