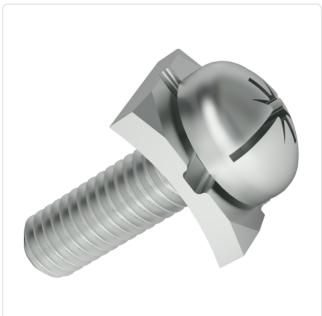

## SEMS Screw ISO7045 PZ/Slotted M3x6 Galv. Steel 4.8 Clamping Washer

Article-No.: 081.58.329

Actuator Size: Pozidriv PZ1 Combination: Clamping Washer DIN/ISO: DIN7985 / ISO7045 Cross Recess / Slotted Drive Type: Finish: Galvanized, Blue, 5 µm, A2K

Head Diameter [mm]: 6 Head Height [mm]: 2.4

Head Shape: Pan Head

Length [mm]: 6

Steel 4.8 Material: Steel Material Group: Thread Size: М3 Weight: 0.93g

Conformities:

You can find all information on the web on our article detail page