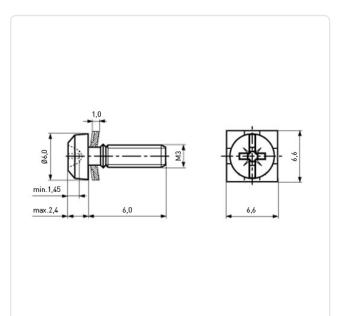

## SEMS Screw ISO7045 PZ/Slotted M3x6 Galv. Steel 4.8 Clamping Washer

Article-No.: 081.58.329

Actuator Size: Pozidriv PZ1 Combination: Clamping Washer DIN/ISO: DIN7985 / ISO7045 Cross Recess / Slotted Drive Type: Finish: Galvanized, Blue, 5 µm, A2K

Head Diameter [mm]: 6 Head Height [mm]: 2.4

Head Shape: Pan Head

Length [mm]: 6

Steel 4.8 Material: Steel Material Group: Thread Size: М3 Weight: 0.93g

Conformities:

You can find all information on the web on our article detail page