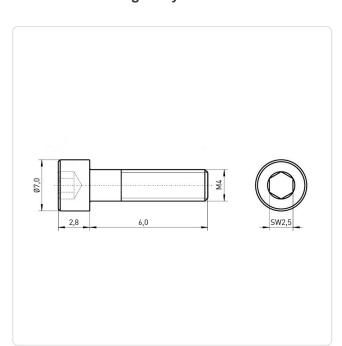

## Cheese Head Screw DIN7984 M4x6 Galvanized Steel 8.8 Hexagon Socket

Article-No.: 001.16.426

Actuator Size: Hexagon Socket Hex2.5

DIN/ISO: **DIN7984** 

Drive Type: Hexagon Socket

Finish: Galvanized, Blue, 5 µm, A2K

Head Diameter [mm]: 7 Head Height [mm]: 2.8

Flat Cheese Head Head Shape:

Length [mm]:

Material: Steel 8.8 Stahl Material Group: Thread Size: M4

Weight: 1.1g Conformities:

Image may be similar

You can find all information on the web on our article detail page