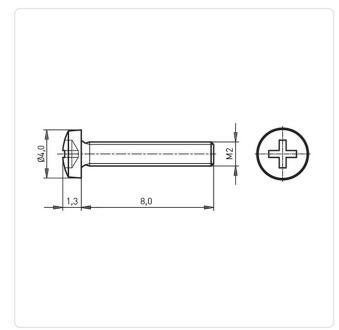

## Article-No.: 001.47.136

Image may be similar

Actuator Size: Phillips PH1 Color: Natural DIN/ISO: DIN7985 / ISO7045 Drive Type: Cross Recess / Phillips-H UL94-V2 Flammability Class: Head Diameter [mm]: 4 Head Height [mm]: 1.6 Head Shape: Pan Head Length [mm]: 8 Material: PA 6.6 Material Group: Plastic Thread Size: M2 Weight: 0.04g Conformities: Reach **RoHS SVHC** 