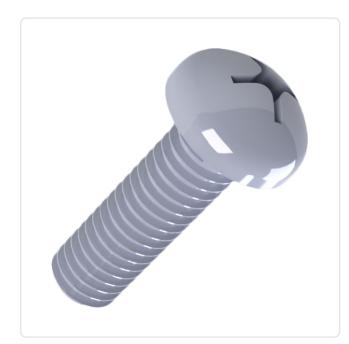

## Article datasheet Flat Head Screw ISO7045 M2x8 PA-66 Cross Recess Pan Head

## Article-No.: 001.47.136

Image may be similar

Actuator Size: Phillips PH1 Color: Natural DIN/ISO: DIN7985 / ISO7045 Drive Type: Cross Recess / Phillips-H UL94-V2 Flammability Class: Head Diameter [mm]: 4 Head Height [mm]: 1.6 Head Shape: Pan Head Length [mm]: 8 Material: PA 6.6 Material Group: Plastic Thread Size: M2 Weight: 0.04g Conformities: Reach **RoHS SVHC** 