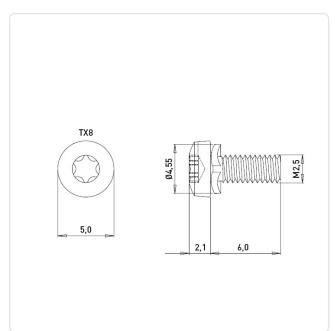

## Article-No.: 081.55.222

Image may be similar

| Actuator Size:      | Torx T8                                        |
|---------------------|------------------------------------------------|
| Combination:        | Spring Lock Washer DIN6905                     |
| DIN/ISO:            | ISO14583                                       |
| Drive Type:         | TORX                                           |
| Finish:             | Galvanized, Blue, 5 µm, A2K                    |
| Head Diameter [mm]: | 5                                              |
| Head Height [mm]:   | 2.1                                            |
| Head Shape:         | Pan Head                                       |
| Length [mm]:        | 6                                              |
| Material:           | Steel 8.8, lead-free                           |
| Material Group:     | Steel                                          |
| Thread Size:        | M2.5                                           |
| Weight:             | 0.46g                                          |
| Conformities:       | Reach<br>COMPLIANT ROHS<br>COMPLIANT COMPLIANT |