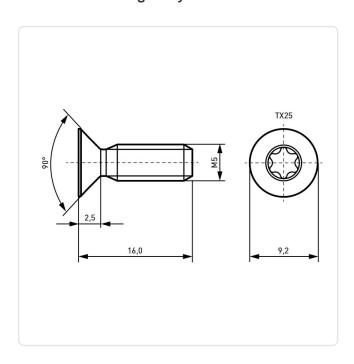

## Countersunk Screw ISO7046 M5x16 Galvanized Steel 4.8 Torx

Article-No.: 001.55.561

Torx T25 Actuator Size:

DIN/ISO: DIN965 / ISO7046

Drive Type: **TORX** 

Finish: Galvanized, Blue, 5 µm, A2K

Head Diameter [mm]: 9.2 Head Height [mm]: 2.5

Head Shape: Countersunk Head

Length [mm]: 16

Material: Steel 4.8 Material Group: Stahl Thread Size: M5 Weight: 2.28g

Conformities:

Image may be similar

You can find all information on the web on our article detail page