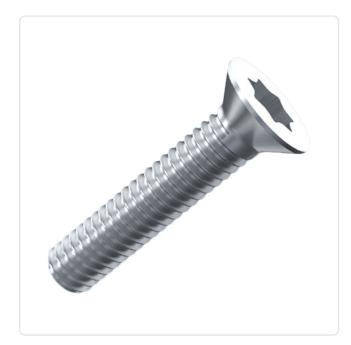

## Countersunk Screw ISO7046 M5x16 Galvanized Steel 4.8 Torx

Article-No.: 001.55.561

Torx T25 Actuator Size:

DIN/ISO: DIN965 / ISO7046

Drive Type: **TORX** 

Finish: Galvanized, Blue, 5 µm, A2K

Head Diameter [mm]: 9.2 Head Height [mm]: 2.5

Head Shape: Countersunk Head

Length [mm]: 16

Material: Steel 4.8 Material Group: Stahl Thread Size: M5 Weight: 2.28g

Conformities:

Image may be similar

You can find all information on the web on our article detail page