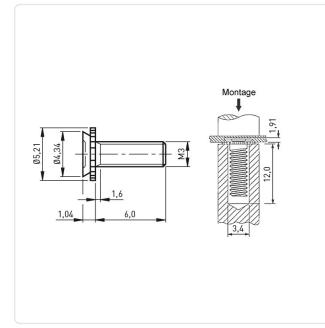

## Article-No.: 004.69.329

Image may be similar

| Area of Application:        | For Metallic Materials                         |
|-----------------------------|------------------------------------------------|
| Finish:                     | Passivated, Clear                              |
| Head Diameter [mm]:         | 5.21                                           |
| Length [mm]:                | 6                                              |
| Material:                   | Stainless Steel AISI 304 / A2                  |
| Material Group:             | Stainless Steel                                |
| Minimum Edge Distance [mm]: | 4.0                                            |
| Panel Hole Ø [mm]:          | 4.4                                            |
| Panel Thickness [mm]:       | 1,6                                            |
| Thread Size:                | M3                                             |
| Weight:                     | 0.36g                                          |
| Conformities:               | Reach<br>COMPLIANT COMPLIANT SVHC<br>COMPLIANT |