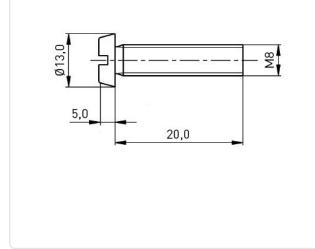

## Article datasheet Cheese Head Screw ISO1207 M8x20 Polyamide 6.6 black slotted

Color:

DIN/ISO:

Drive Type:

Head Shape:

Length [mm]: Material:

Material Group: Thread Size:

Conformities:

Weight:

Head Diameter [mm]: 13

Head Height [mm]:

Black

Slotted

5

20

M8

2.68g

Reach

PA 6.6 Plastic

DIN84 / ISO1207

Cheese Head

Subject to change and errors.

**ETTINGER GmbH** 

Ottostraße 5 | 85649 Hofolding | Deutschland | www.ettinger.de | info@ettinger.de | + 49 8104 66 23 88