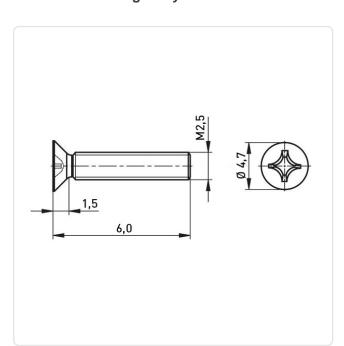

## Countersunk Screw ISO7047 M2.5x6 Nickel-Plated Steel 4.8 Cross Recessed

Article-No.: 001.12.227

Actuator Size: Phillips PH1

DIN/ISO: DIN966 / ISO7047

Drive Type: Cross Recess / Phillips-H Finish: Nickel-Plated, 3 µm, E1E

Head Diameter [mm]: 4.7 Head Height [mm]: 1.5

Head Shape: Countersunk Head

Length [mm]:

Material: Steel 4.8 Stahl Material Group: Thread Size: M2.5 Weight: 0.24g

Conformities:

Image may be similar

You can find all information on the web on our article detail page