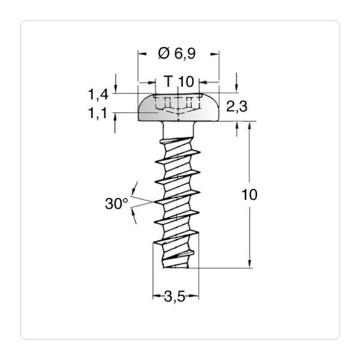

## Self-Tapping Screw for Plastic 3.5x10 PT A2 Plain ST STL Torx Pan Head

Article-No.: 001.97.047

Actuator Size: Torx T10 **TORX** Drive Type: Finish: Plain Head Diameter [mm]: 6.9 Head Height [mm]: 2.3

Head Shape: Pan Head

10 Length [mm]:

Material: Stainless Steel AISI 304 / A2

Material Group: Stainless Steel

Thread Diameter [mm]: Ø 3.5 PT Thread Thread Type: Weight: 0.74g

Conformities:

Image may be similar