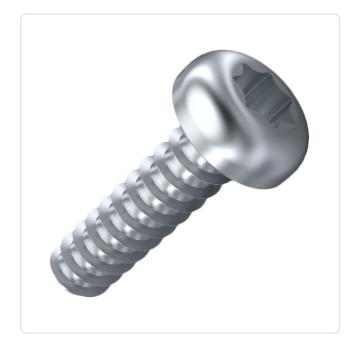

## Self-Tapping Screw for Plastic 3.5x10 PT A2 Plain ST STL Torx Pan Head

Article-No.: 001.97.047

Actuator Size: Torx T10 **TORX** Drive Type: Finish: Plain Head Diameter [mm]: 6.9 Head Height [mm]: 2.3

Head Shape: Pan Head

10 Length [mm]:

Material: Stainless Steel AISI 304 / A2

Material Group: Stainless Steel

Thread Diameter [mm]: Ø 3.5 PT Thread Thread Type: Weight: 0.74g

Conformities:

Image may be similar