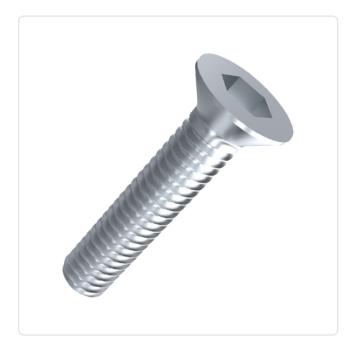

## Countersunk Screw ISO10642 M6x18 A2 Plain Stainless Steel Hexagon Socket

Article-No.: 082.94.622

Actuator Size: Hexagon Socket Hex4 DIN/ISO: DIN7991 / ISO10642 Drive Type: Hexagon Socket

Finish: Plain Head Diameter [mm]: 13.44 Head Height [mm]: 3.72

Countersunk Head Head Shape:

18 Length [mm]:

Material: Stainless Steel AISI 304 / A2

Stahl rostfrei Material Group:

Thread Size: M6 Weight: 4.2g

Conformities:

Image may be similar

You can find all information on the web on our article detail page