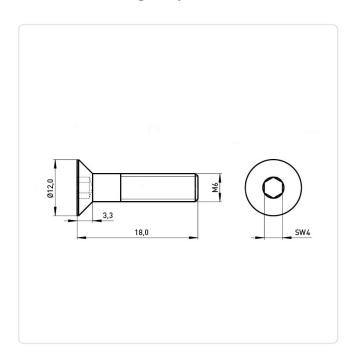

## Countersunk Screw ISO10642 M6x18 A2 Plain Stainless Steel Hexagon Socket

Article-No.: 082.94.622

Actuator Size: Hexagon Socket Hex4 DIN/ISO: DIN7991 / ISO10642 Drive Type: Hexagon Socket

Finish: Plain Head Diameter [mm]: 13.44 Head Height [mm]: 3.72

Countersunk Head Head Shape:

18 Length [mm]:

Material: Stainless Steel AISI 304 / A2

Stahl rostfrei Material Group:

Thread Size: M6 Weight: 4.2g

Conformities:

Image may be similar

You can find all information on the web on our article detail page